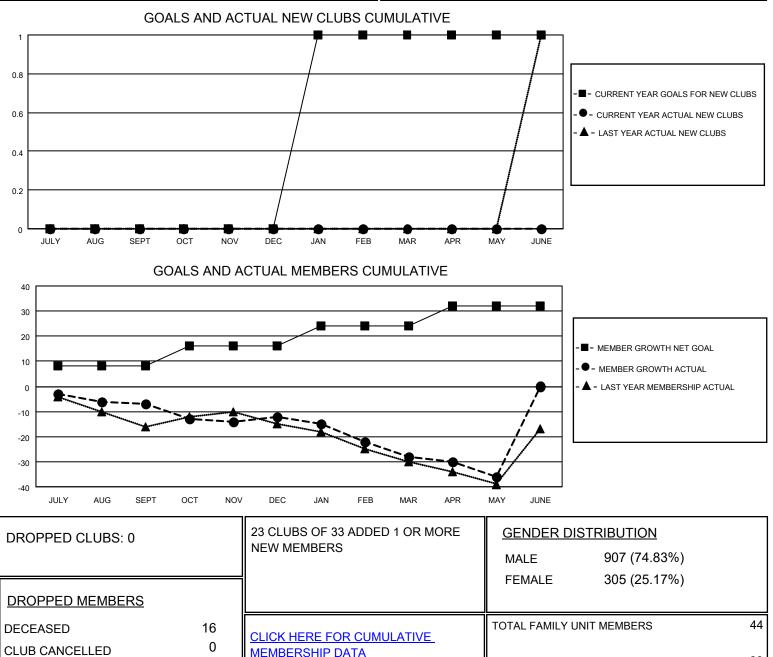

## LOCATION NEW ZEALAND

District 202 J

Results as of: 5/31/2021

| Clubs                 |               |           |               | Members               |                        |                         |                                                    |
|-----------------------|---------------|-----------|---------------|-----------------------|------------------------|-------------------------|----------------------------------------------------|
| RESULTS FOR 2020-2021 |               |           |               | RESULTS FOR 2020-2021 |                        |                         |                                                    |
| QUARTER               | NEW CLUB GOAL | NEW CLUBS | DROPPED CLUBS | QUARTER               | BER GROWTH NET<br>GOAL | MEMBER GROWTH<br>ACTUAL | DROPPED<br>MEMBERS ACTUAL<br>(including transfers) |
| JULY/AUG/SEPT         | 0             | 0         | 0             | JULY/AUG/SEPT         | 8                      | 19                      | 23                                                 |
| OCT/NOV/DEC           | 0             | 0         | 0             | OCT/NOV/DEC           | 8                      | 23                      | 23                                                 |
| JAN/FEB/MAR           | 1             | 0         | 0             | JAN/FEB/MAR           | 8                      | 9                       | 23                                                 |
| APR/MAY/JUNE          | 0             | 0         | 0             | APR/MAY/JUNE          | 8                      | 19                      | 24                                                 |